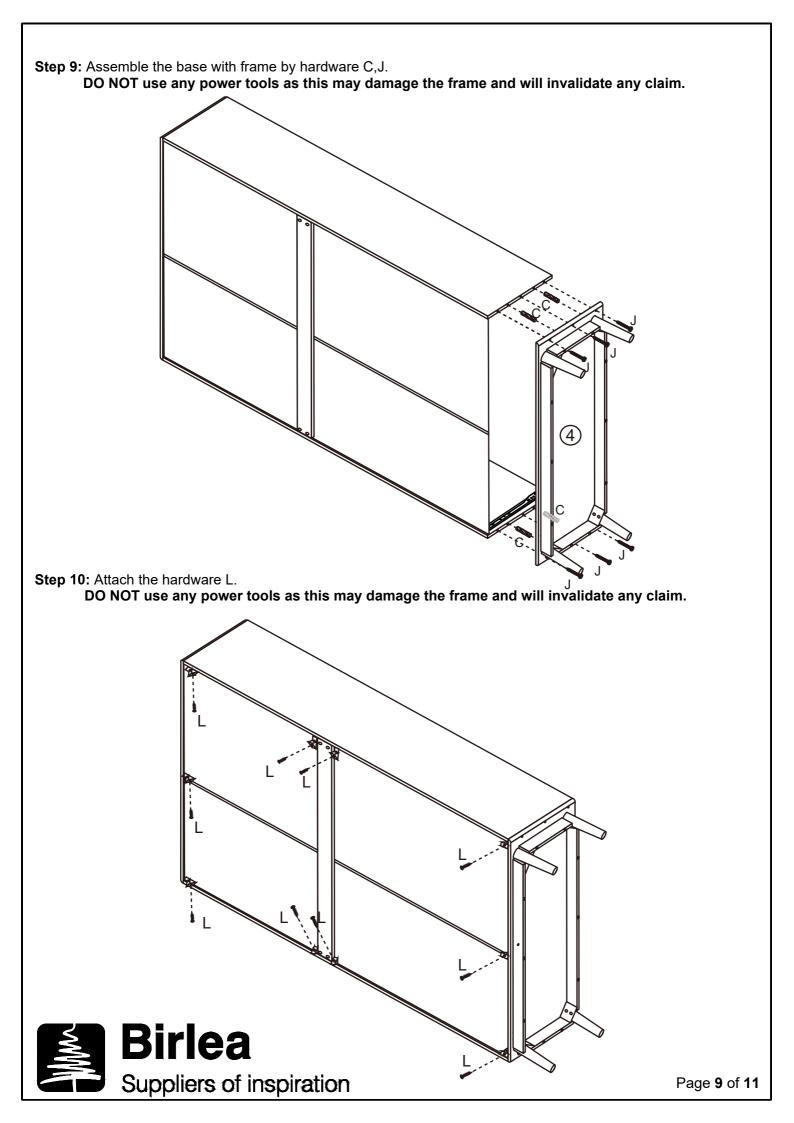

#### ASSEMBLY:

Assembly should be carried out with this item laying flat, not standing upright. Assemble on a soft, clean surface to prevent damages. To erase the numbers printed on the pieces, use the rubber inside the accessories pack.