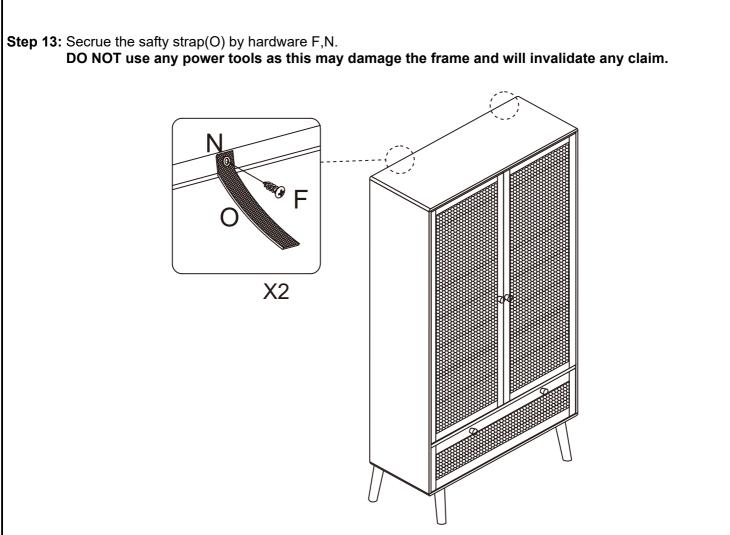

PLEASE NOTE that wall fixings are not supplied as different wall materials require different fixing devices. You must use fixings devices suitable for the type of wall you intend to mount product to. Ensure the head of any screw used has a diameter greater than the mounting hole and the fixing is safe and secure before use.

Birlea Furniture advise you use the wall straps provided to further enhance the safety of this product.