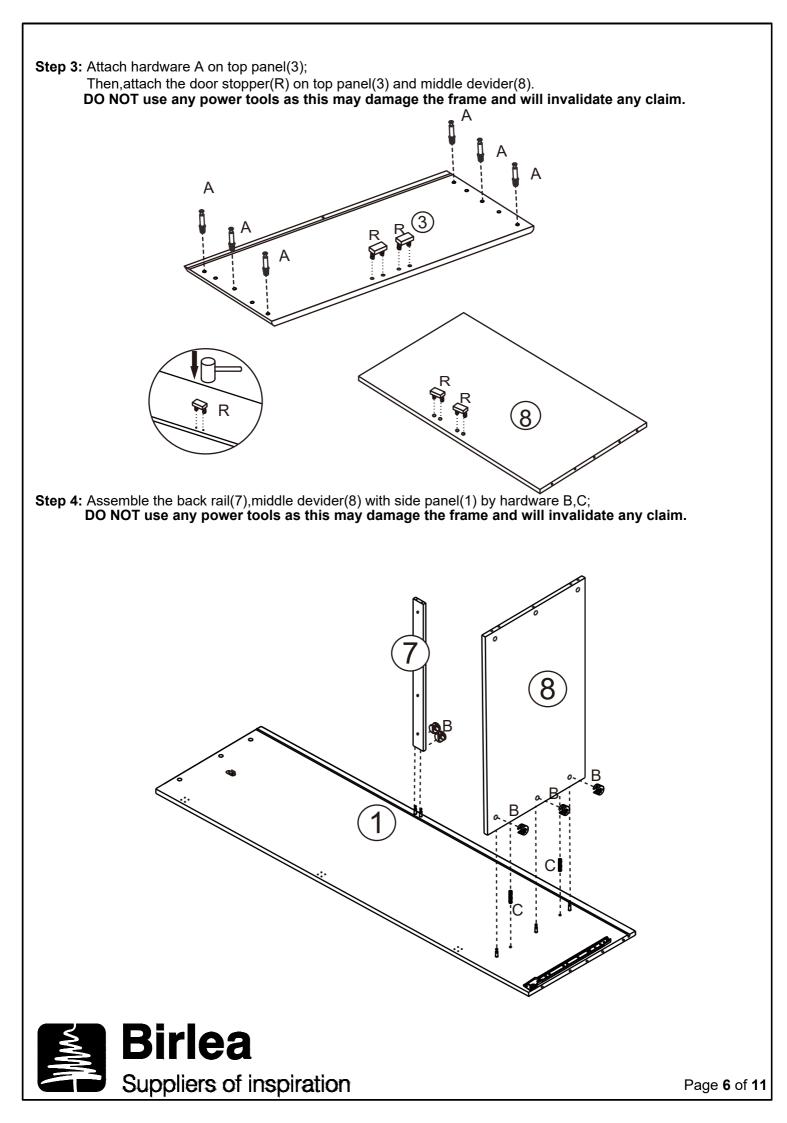

#### ASSEMBLY:

Assembly should be carried out with this item laying flat, not standing upright. Assemble on a soft, clean surface to prevent damages. To erase the numbers printed on the pieces, use the rubber inside the accessories pack.

Page 2 of 11

| Parts List                                                         |                     |     |     | Hardware List |                     |     |
|--------------------------------------------------------------------|---------------------|-----|-----|---------------|---------------------|-----|
| Part                                                               | Description         | Box | Qty | Part          | Description         | Qty |
| 1                                                                  | Side Panel(Left)    | 1   | 1   | А             | Cam Bolt            | 21  |
| 2                                                                  | Side Panel(Right)   | 1   | 1   | В             | Cam Lock 🔊          | 21  |
| 3                                                                  | Top Panel           | 2   | 1   | С             | Wooden Dowel        | 14  |
| 4                                                                  | Bottom Panel        | 2   | 1   | D             | Screw Doctor        | 5   |
| 5                                                                  | Hanging             | 2   | 1   | E             | Handle+Screw 🖌 🛇    | 4   |
| 6                                                                  | Back Panel          | 1   | 1   | F             | Screw CDDD          | 2   |
| 7                                                                  | Back Rail           | 2   | 1   | G             | Screw Strew         | 50  |
| 8                                                                  | Middle Devider      | 2   | 1   | н             | Tube bracket        | 2   |
| 9                                                                  | Drawer Front        | 2   | 1   | I             | Plastic Wedge+Screw | 10  |
| 10                                                                 | Drawer Support Rail | 2   | 1   | J             | Food Pad 🥥          | 4   |
| 11                                                                 | Wooden Leg          | 2   | 4   | к             | Hole Sticker        | 10  |
| 12                                                                 | Door panel          | 1   | 2   | L             | Washer ©            | 2   |
| 13                                                                 | Drawer Back         | 2   | 1   | М             | Safe Strap          | 2   |
| 14                                                                 | Drawer Side(Left)   | 2   | 1   | N             | Screw               | 6   |
| 15                                                                 | Drawer Side(Right)  | 2   | 1   | 0             | Allen key           | 1   |
| 16                                                                 | Drawer Bottom       | 2   | 1   | Р             | Hinges              | 6   |
|                                                                    |                     |     |     | Q             | Screw               | 8   |
|                                                                    |                     |     |     | DL            | Rail                | 1   |
|                                                                    |                     |     |     | DR            | Rail                | 1   |
|                                                                    |                     |     |     | CL            | Rail -              | 1   |
| ** You will need a small mallet and a<br>screwdriver for assembly. |                     |     |     | CR            | Rail                | 1   |
| ** Some screws and wooden dowel                                    |                     |     |     | R             | Door Stopper        | 4   |
| ** Note : To secure the item to the wall.                          |                     |     |     | S             | Screw 0             | 4   |