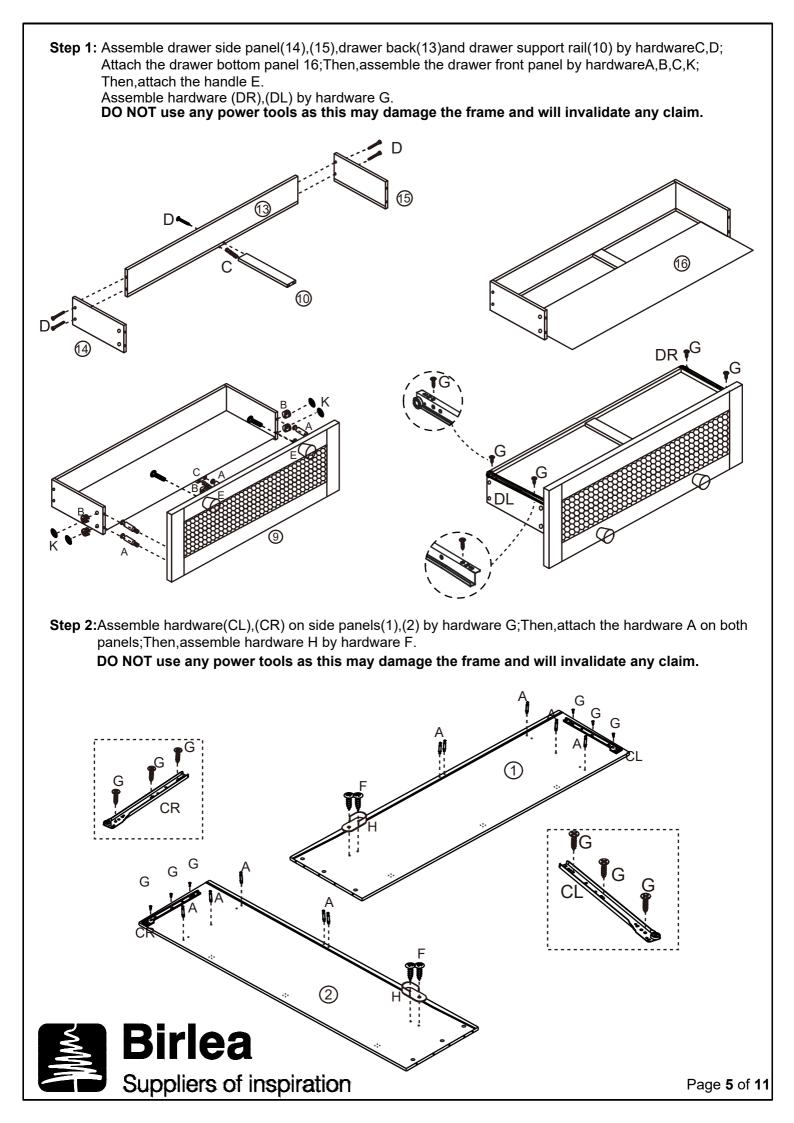

#### ASSEMBLY:

Assembly should be carried out with this item laying flat, not standing upright. Assemble on a soft, clean surface to prevent damages. To erase the numbers printed on the pieces, use the rubber inside the accessories pack.

Page 2 of 11

| Parts List                                                         |                     |     |     | Hardware List |                     |     |
|--------------------------------------------------------------------|---------------------|-----|-----|---------------|---------------------|-----|
| Part                                                               | Description         | Box | Qty | Part          | Description         | Qty |
| 1                                                                  | Side Panel(Left)    | 1   | 1   | А             | Cam Bolt            | 21  |
| 2                                                                  | Side Panel(Right)   | 1   | 1   | В             | Cam Lock 🔊          | 21  |
| 3                                                                  | Top Panel           | 2   | 1   | С             | Wooden Dowel        | 14  |
| 4                                                                  | Bottom Panel        | 2   | 1   | D             | Screw Doctor        | 5   |
| 5                                                                  | Hanging             | 2   | 1   | E             | Handle+Screw 🖌 🛇    | 4   |
| 6                                                                  | Back Panel          | 1   | 1   | F             | Screw CDDD          | 2   |
| 7                                                                  | Back Rail           | 2   | 1   | G             | Screw Strew         | 50  |
| 8                                                                  | Middle Devider      | 2   | 1   | н             | Tube bracket        | 2   |
| 9                                                                  | Drawer Front        | 2   | 1   | I             | Plastic Wedge+Screw | 10  |
| 10                                                                 | Drawer Support Rail | 2   | 1   | J             | Food Pad 🥥          | 4   |
| 11                                                                 | Wooden Leg          | 2   | 4   | к             | Hole Sticker        | 10  |
| 12                                                                 | Door panel          | 1   | 2   | L             | Washer ©            | 2   |
| 13                                                                 | Drawer Back         | 2   | 1   | М             | Safe Strap          | 2   |
| 14                                                                 | Drawer Side(Left)   | 2   | 1   | N             | Screw               | 6   |
| 15                                                                 | Drawer Side(Right)  | 2   | 1   | 0             | Allen key           | 1   |
| 16                                                                 | Drawer Bottom       | 2   | 1   | Р             | Hinges              | 6   |
|                                                                    |                     |     |     | Q             | Screw               | 8   |
|                                                                    |                     |     |     | DL            | Rail                | 1   |
|                                                                    |                     |     |     | DR            | Rail                | 1   |
|                                                                    |                     |     |     | CL            | Rail -              | 1   |
| ** You will need a small mallet and a<br>screwdriver for assembly. |                     |     |     | CR            | Rail                | 1   |
| ** Some screws and wooden dowel                                    |                     |     |     | R             | Door Stopper        | 4   |
| ** Note : To secure the item to the wall.                          |                     |     |     | S             | Screw 0             | 4   |