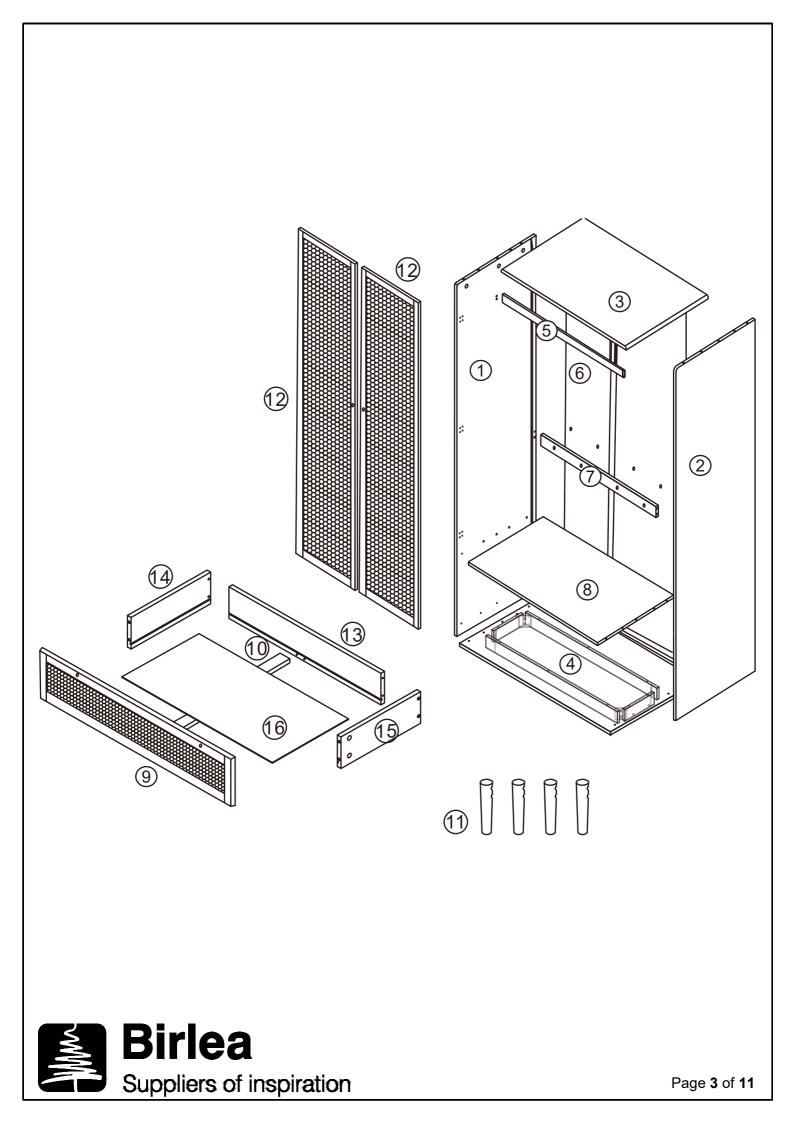

Page 2 of 11

| Parts List                                                         |                     |     |     | Hardware List |                     |     |
|--------------------------------------------------------------------|---------------------|-----|-----|---------------|---------------------|-----|
| Part                                                               | Description         | Box | Qty | Part          | Description         | Qty |
| 1                                                                  | Side Panel(Left)    | 1   | 1   | А             | Cam Bolt            | 21  |
| 2                                                                  | Side Panel(Right)   | 1   | 1   | В             | Cam Lock 🔊          | 21  |
| 3                                                                  | Top Panel           | 2   | 1   | С             | Wooden Dowel        | 14  |
| 4                                                                  | Bottom Panel        | 2   | 1   | D             | Screw Doctor        | 5   |
| 5                                                                  | Hanging             | 2   | 1   | E             | Handle+Screw 🖌 🛇    | 4   |
| 6                                                                  | Back Panel          | 1   | 1   | F             | Screw CDDD          | 2   |
| 7                                                                  | Back Rail           | 2   | 1   | G             | Screw Strew         | 50  |
| 8                                                                  | Middle Devider      | 2   | 1   | н             | Tube bracket        | 2   |
| 9                                                                  | Drawer Front        | 2   | 1   | I             | Plastic Wedge+Screw | 10  |
| 10                                                                 | Drawer Support Rail | 2   | 1   | J             | Food Pad 🥥          | 4   |
| 11                                                                 | Wooden Leg          | 2   | 4   | к             | Hole Sticker        | 10  |
| 12                                                                 | Door panel          | 1   | 2   | L             | Washer ©            | 2   |
| 13                                                                 | Drawer Back         | 2   | 1   | М             | Safe Strap          | 2   |
| 14                                                                 | Drawer Side(Left)   | 2   | 1   | N             | Screw               | 6   |
| 15                                                                 | Drawer Side(Right)  | 2   | 1   | 0             | Allen key           | 1   |
| 16                                                                 | Drawer Bottom       | 2   | 1   | Р             | Hinges              | 6   |
|                                                                    |                     |     |     | Q             | Screw               | 8   |
|                                                                    |                     |     |     | DL            | Rail                | 1   |
|                                                                    |                     |     |     | DR            | Rail                | 1   |
|                                                                    |                     |     |     | CL            | Rail -              | 1   |
| ** You will need a small mallet and a<br>screwdriver for assembly. |                     |     |     | CR            | Rail                | 1   |
| ** Some screws and wooden dowel                                    |                     |     |     | R             | Door Stopper        | 4   |
| ** Note : To secure the item to the wall.                          |                     |     |     | S             | Screw 0             | 4   |