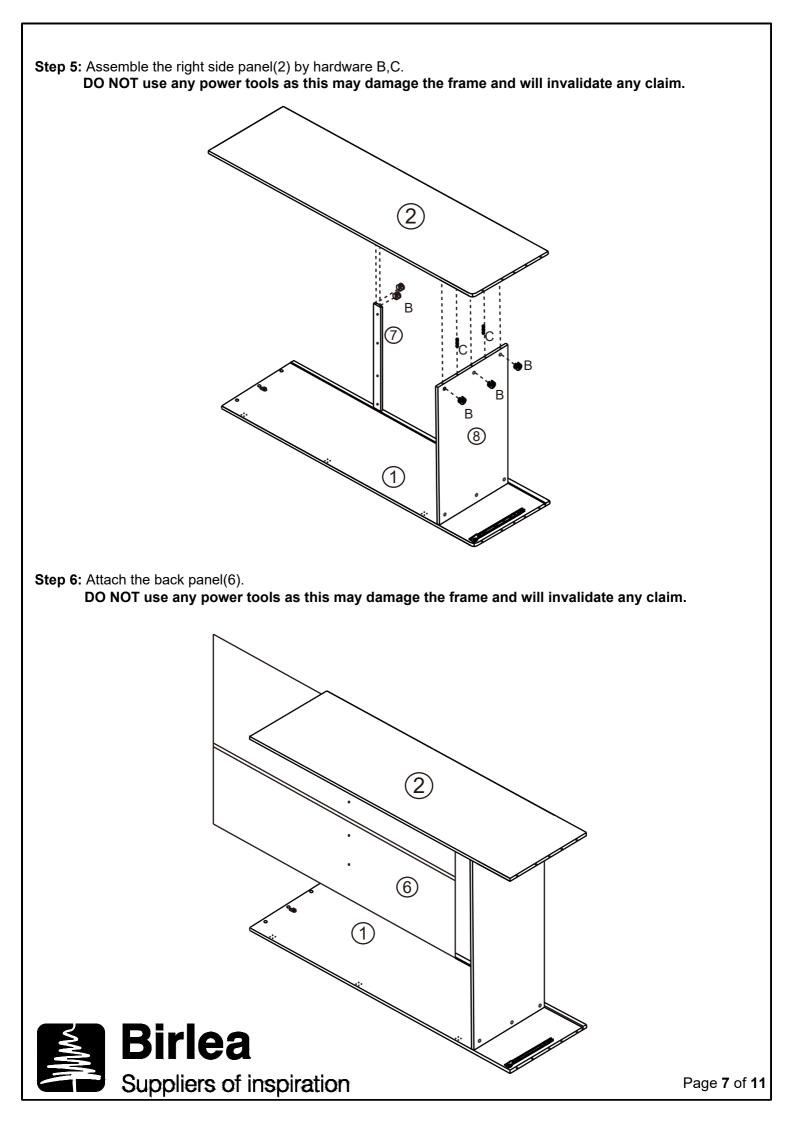

#### ASSEMBLY:

Assembly should be carried out with this item laying flat, not standing upright. Assemble on a soft, clean surface to prevent damages. To erase the numbers printed on the pieces, use the rubber inside the accessories pack.