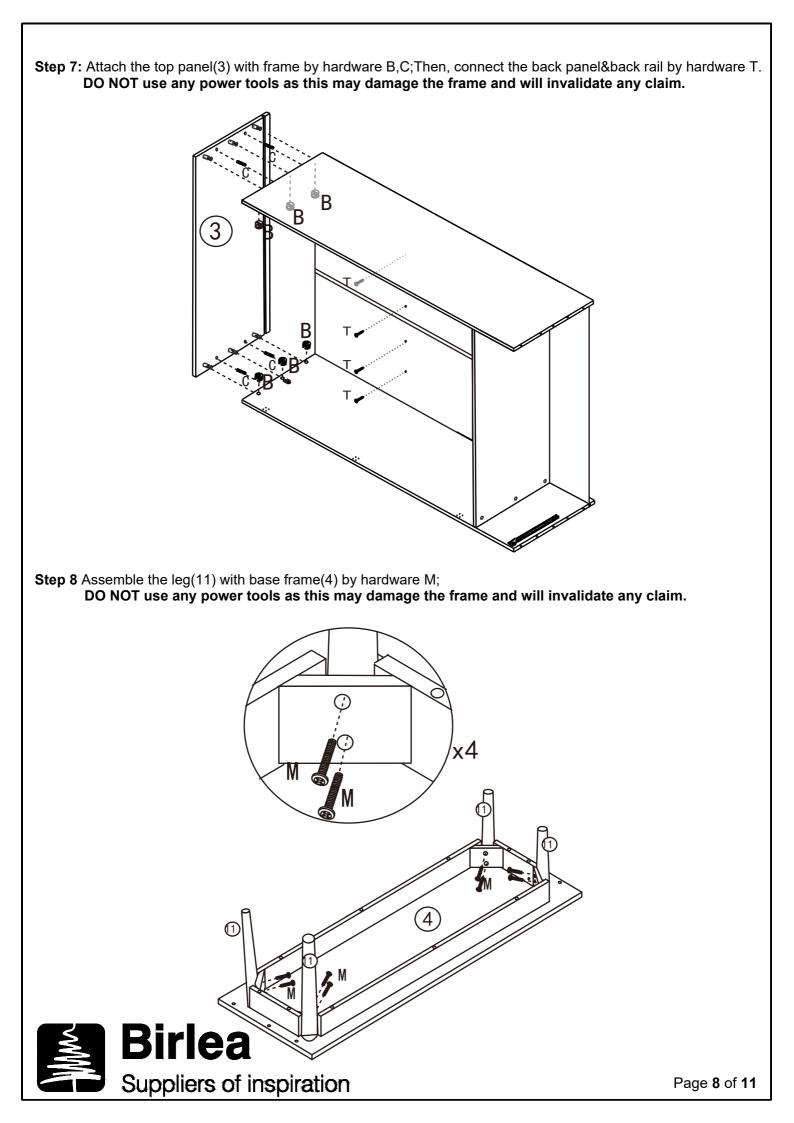

#### ASSEMBLY:

Assembly should be carried out with this item laying flat, not standing upright. Assemble on a soft, clean surface to prevent damages. To erase the numbers printed on the pieces, use the rubber inside the accessories pack.