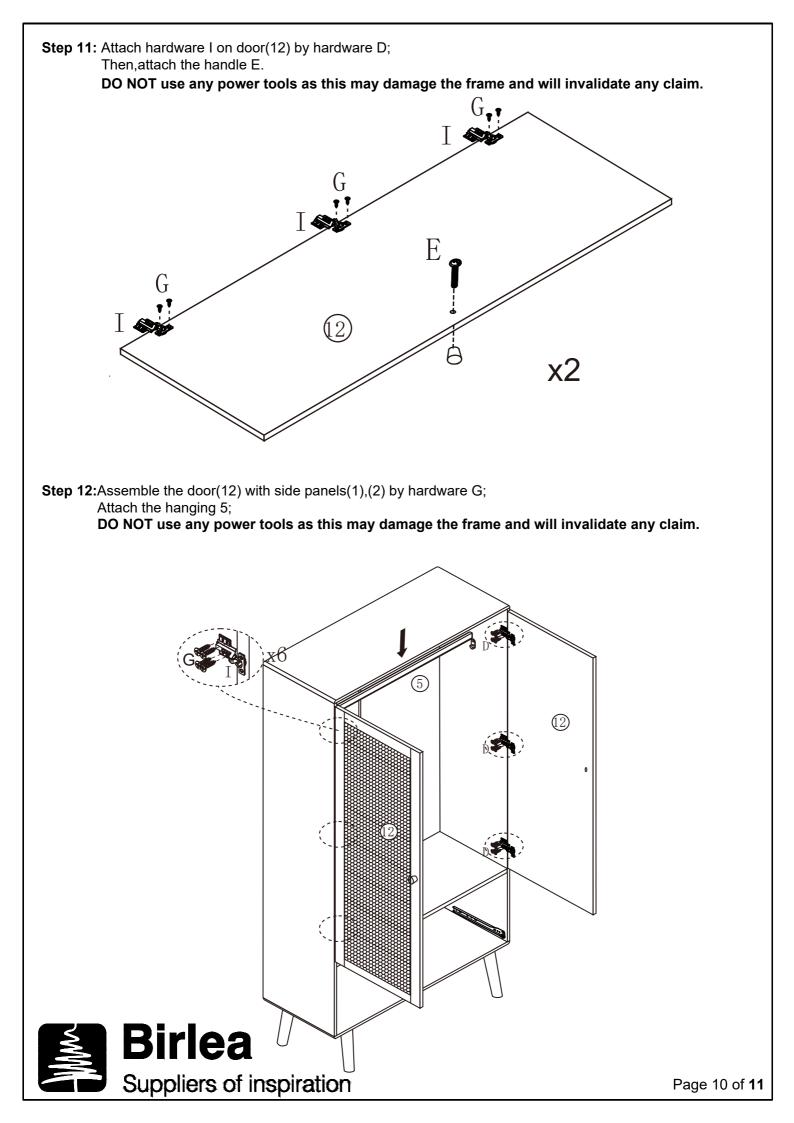

#### ASSEMBLY:

Assembly should be carried out with this item laying flat, not standing upright. Assemble on a soft, clean surface to prevent damages. To erase the numbers printed on the pieces, use the rubber inside the accessories pack.