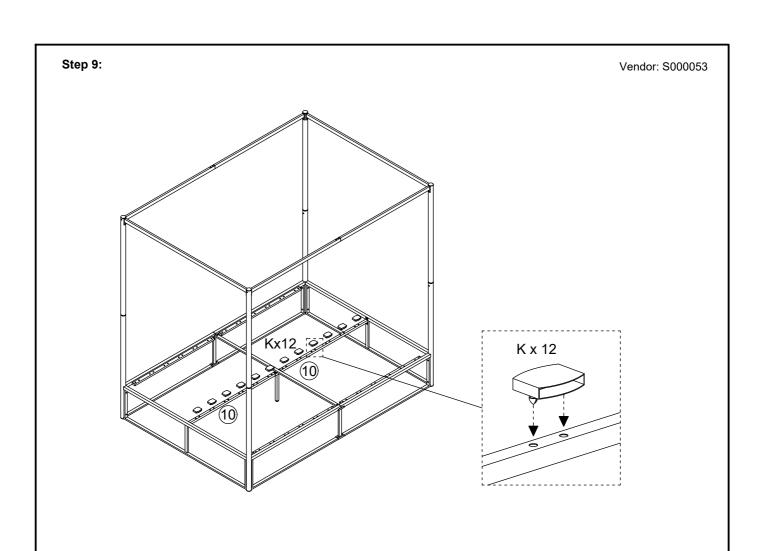

Keep any sharp objects away from the frame.

| PART LIST |                    |     |     | HARDWARE LIST |                              |     |
|-----------|--------------------|-----|-----|---------------|------------------------------|-----|
| PART      | DESCRIPTION        | вох | QTY | PART          | DESCRIPTION (FOUND IN BOX 1) | QTY |
| 1         | Lower Leg          | 1   | 2   | Α             | M6 x 12mm Screw              | 28  |
| 2         | Lower Leg          | 1   | 2   | В             | M6 x 25mm Screw              | 18  |
| 3         | Upper Leg          | 1   | 2   | С             | M6 x 35mm Screw              | 2   |
| 4         | Upper Leg          | 1   | 2   | D             | M6 x 50mm Screw              | 4   |
| 5         | Headend            | 1   | 2   | E             | M6 Nut                       | 4   |
| 6         | Side Support       | 1   | 2   | F             | Padding                      | 8   |
| 7         | Side Support       | 1   | 2   | G             | Ø22xM6x15mm                  | 1   |
| 8         | Side Leg           | 1   | 2   | н             | M4                           | 1   |
| 9         | Base Leg           | 1   | 1   | ı             | 60x25mm                      | 1   |
| 10        | Mid Support        | 1   | 2   | J             | Single Slat Cap              | 24  |
| 11        | Side Frame         | 1   | 1   | К             | Double Slat Cap              | 12  |
| 12        | Upper Side Support | 1   | 2   |               |                              | •   |
| 13        | Upper Side Support | 1   | 2   |               |                              |     |
| 14        | Upper Side Support | 1   | 2   | 1             |                              |     |
| 15        | Slat               | 1   | 24  | 1             |                              |     |
|           | 1                  |     |     |               |                              |     |