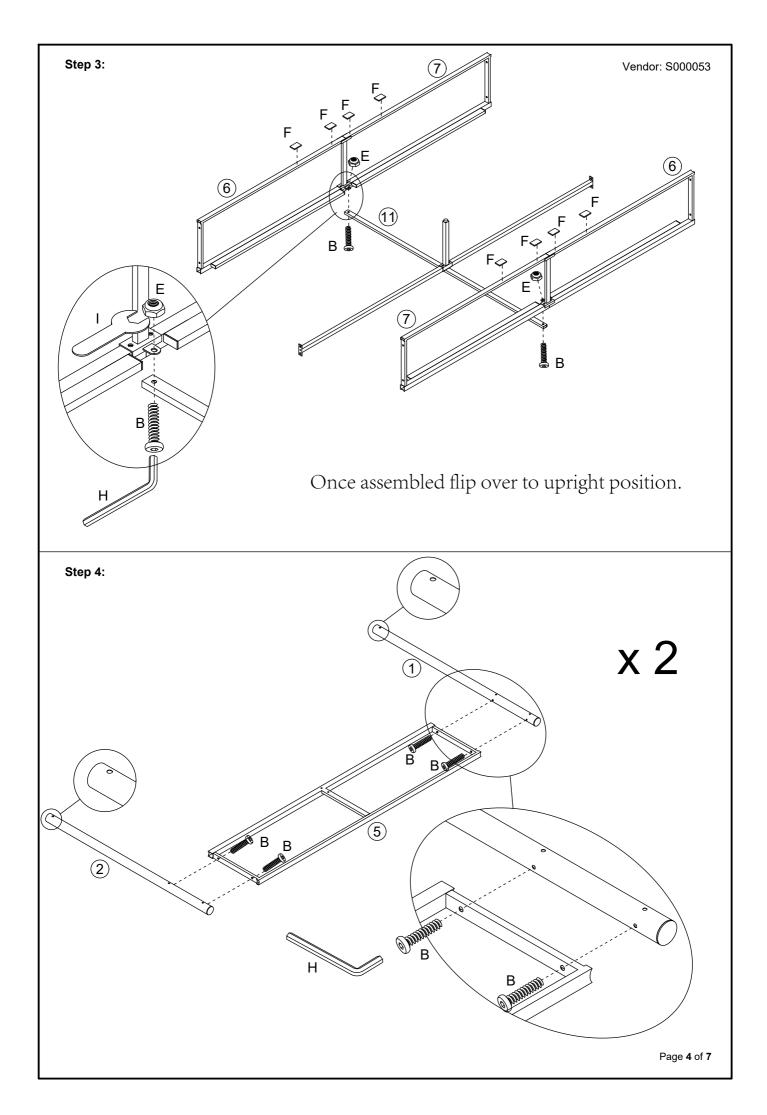

Keep any sharp objects away from the frame.

| PART LIST |                    |     |     | HARDWARE LIST |                              |     |
|-----------|--------------------|-----|-----|---------------|------------------------------|-----|
| PART      | DESCRIPTION        | вох | QTY | PART          | DESCRIPTION (FOUND IN BOX 1) | QTY |
| 1         | Lower Leg          | 1   | 2   | Α             | M6 x 12mm Screw              | 28  |
| 2         | Lower Leg          | 1   | 2   | В             | M6 x 25mm Screw              | 18  |
| 3         | Upper Leg          | 1   | 2   | С             | M6 x 35mm Screw              | 2   |
| 4         | Upper Leg          | 1   | 2   | D             | M6 x 50mm Screw              | 4   |
| 5         | Headend            | 1   | 2   | E             | M6 Nut                       | 4   |
| 6         | Side Support       | 1   | 2   | F             | Padding                      | 8   |
| 7         | Side Support       | 1   | 2   | G             | Ø22xM6x15mm                  | 1   |
| 8         | Side Leg           | 1   | 2   | н             | M4                           | 1   |
| 9         | Base Leg           | 1   | 1   | ı             | 60x25mm                      | 1   |
| 10        | Mid Support        | 1   | 2   | J             | Single Slat Cap              | 24  |
| 11        | Side Frame         | 1   | 1   | К             | Double Slat Cap              | 12  |
| 12        | Upper Side Support | 1   | 2   |               |                              | •   |
| 13        | Upper Side Support | 1   | 2   |               |                              |     |
| 14        | Upper Side Support | 1   | 2   | 1             |                              |     |
| 15        | Slat               | 1   | 24  | 1             |                              |     |
|           | 1                  |     |     |               |                              |     |