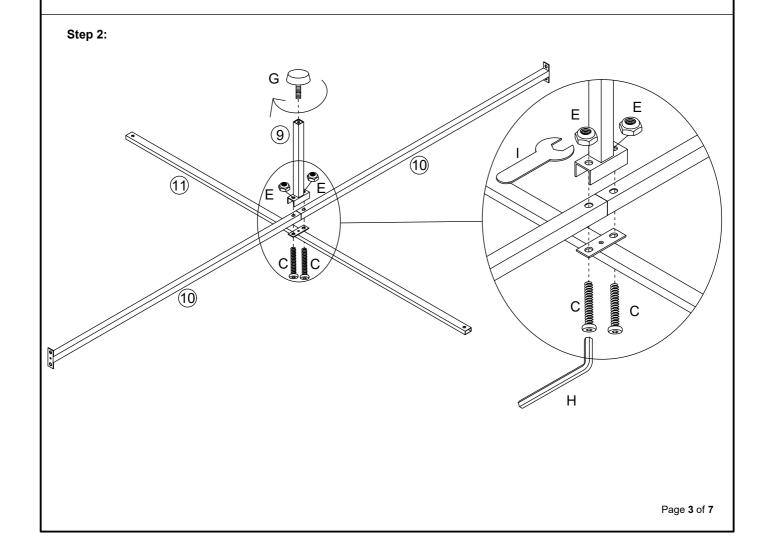

Keep any sharp objects away from the frame.

| PART LIST |                    |     |     | HARDWARE LIST |                              |     |
|-----------|--------------------|-----|-----|---------------|------------------------------|-----|
| PART      | DESCRIPTION        | вох | QTY | PART          | DESCRIPTION (FOUND IN BOX 1) | QTY |
| 1         | Lower Leg          | 1   | 2   | Α             | M6 x 12mm Screw              | 28  |
| 2         | Lower Leg          | 1   | 2   | В             | M6 x 25mm Screw              | 18  |
| 3         | Upper Leg          | 1   | 2   | С             | M6 x 35mm Screw              | 2   |
| 4         | Upper Leg          | 1   | 2   | D             | M6 x 50mm Screw              | 4   |
| 5         | Headend            | 1   | 2   | E             | M6 Nut                       | 4   |
| 6         | Side Support       | 1   | 2   | F             | Padding                      | 8   |
| 7         | Side Support       | 1   | 2   | G             | Ø22xM6x15mm                  | 1   |
| 8         | Side Leg           | 1   | 2   | н             | M4                           | 1   |
| 9         | Base Leg           | 1   | 1   | ı             | 60x25mm                      | 1   |
| 10        | Mid Support        | 1   | 2   | J             | Single Slat Cap              | 24  |
| 11        | Side Frame         | 1   | 1   | К             | Double Slat Cap              | 12  |
| 12        | Upper Side Support | 1   | 2   |               |                              | •   |
| 13        | Upper Side Support | 1   | 2   |               |                              |     |
| 14        | Upper Side Support | 1   | 2   | 1             |                              |     |
| 15        | Slat               | 1   | 24  | 1             |                              |     |
|           | 1                  |     |     |               |                              |     |