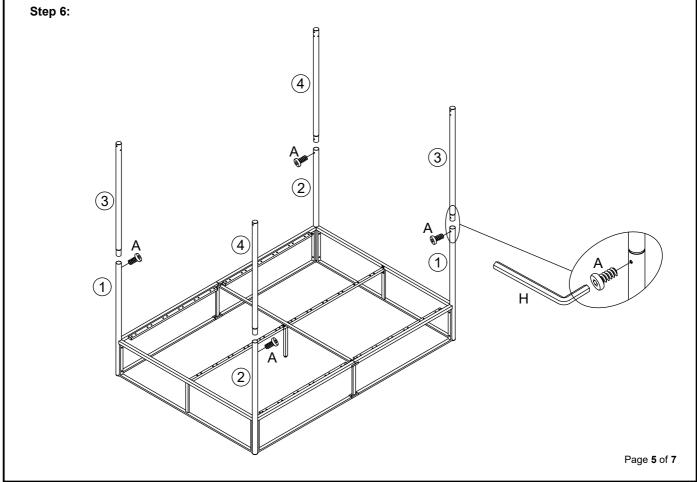

Keep any sharp objects away from the frame.

| PART LIST |                    |     |     | HARDWARE LIST |                              |     |
|-----------|--------------------|-----|-----|---------------|------------------------------|-----|
| PART      | DESCRIPTION        | вох | QTY | PART          | DESCRIPTION (FOUND IN BOX 1) | QTY |
| 1         | Lower Leg          | 1   | 2   | Α             | M6 x 12mm Screw              | 28  |
| 2         | Lower Leg          | 1   | 2   | В             | M6 x 25mm Screw              | 18  |
| 3         | Upper Leg          | 1   | 2   | С             | M6 x 35mm Screw              | 2   |
| 4         | Upper Leg          | 1   | 2   | D             | M6 x 50mm Screw              | 4   |
| 5         | Headend            | 1   | 2   | E             | M6 Nut                       | 4   |
| 6         | Side Support       | 1   | 2   | F             | Padding                      | 8   |
| 7         | Side Support       | 1   | 2   | G             | Ø22xM6x15mm                  | 1   |
| 8         | Side Leg           | 1   | 2   | н             | M4                           | 1   |
| 9         | Base Leg           | 1   | 1   | ı             | 60x25mm                      | 1   |
| 10        | Mid Support        | 1   | 2   | J             | Single Slat Cap              | 24  |
| 11        | Side Frame         | 1   | 1   | К             | Double Slat Cap              | 12  |
| 12        | Upper Side Support | 1   | 2   |               |                              | •   |
| 13        | Upper Side Support | 1   | 2   |               |                              |     |
| 14        | Upper Side Support | 1   | 2   | 1             |                              |     |
| 15        | Slat               | 1   | 24  | 1             |                              |     |
|           | 1                  |     |     |               |                              |     |