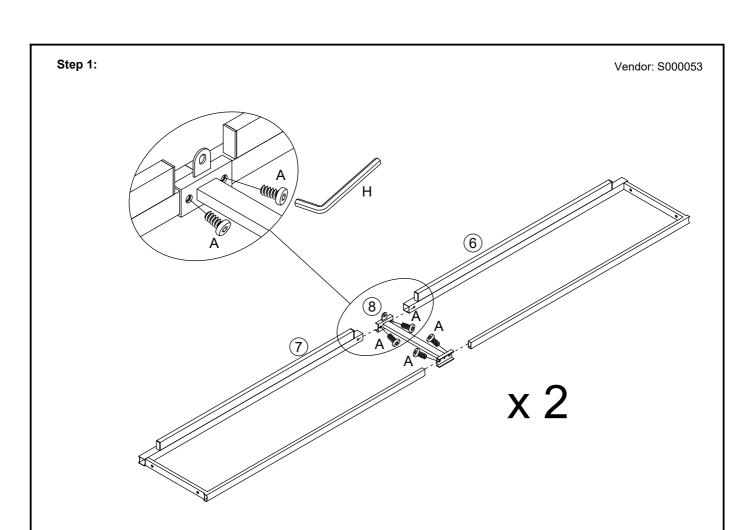

Keep any sharp objects away from the frame.

| PART LIST |                    |     |     | HARDWARE LIST |                              |     |
|-----------|--------------------|-----|-----|---------------|------------------------------|-----|
| PART      | DESCRIPTION        | вох | QTY | PART          | DESCRIPTION (FOUND IN BOX 1) | QTY |
| 1         | Lower Leg          | 1   | 2   | Α             | M6 x 12mm Screw              | 28  |
| 2         | Lower Leg          | 1   | 2   | В             | M6 x 25mm Screw              | 18  |
| 3         | Upper Leg          | 1   | 2   | С             | M6 x 35mm Screw              | 2   |
| 4         | Upper Leg          | 1   | 2   | D             | M6 x 50mm Screw              | 4   |
| 5         | Headend            | 1   | 2   | E             | M6 Nut                       | 4   |
| 6         | Side Support       | 1   | 2   | F             | Padding                      | 8   |
| 7         | Side Support       | 1   | 2   | G             | Ø22xM6x15mm                  | 1   |
| 8         | Side Leg           | 1   | 2   | н             | M4                           | 1   |
| 9         | Base Leg           | 1   | 1   | ı             | 60x25mm                      | 1   |
| 10        | Mid Support        | 1   | 2   | J             | Single Slat Cap              | 24  |
| 11        | Side Frame         | 1   | 1   | К             | Double Slat Cap              | 12  |
| 12        | Upper Side Support | 1   | 2   |               |                              | •   |
| 13        | Upper Side Support | 1   | 2   |               |                              |     |
| 14        | Upper Side Support | 1   | 2   | 1             |                              |     |
| 15        | Slat               | 1   | 24  | 1             |                              |     |
|           | 1                  |     |     |               |                              |     |