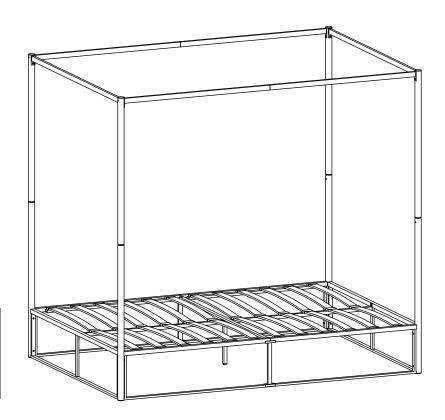

## FARRINGDON 4' 4 POSTER BED

IMPORTANT: READ THESE INSTRUCTIONS CAREFULLY BEFORE ASSEMBLING OR USING YOUR FARRINGDON 4' 4 POSTER BED.

PLEASE KEEP THESE INSTRUCTIONS FOR FUTURE REFERENCE.