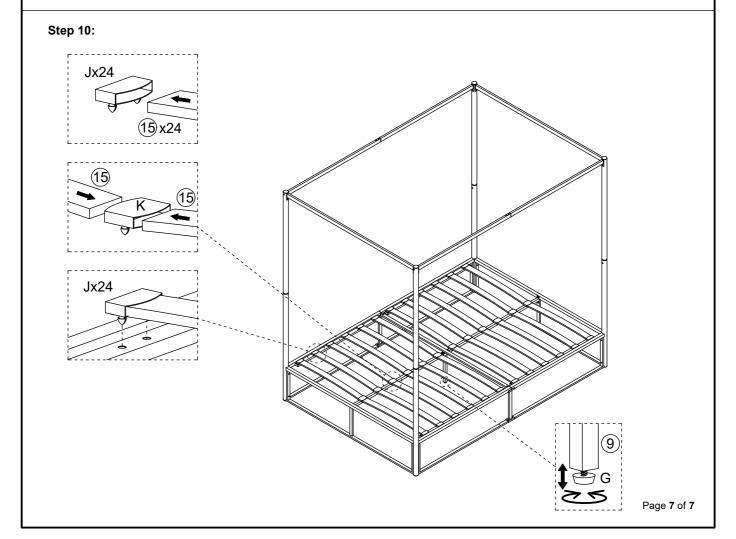

Keep any sharp objects away from the frame.

| PART LIST |                    |     |     | HARDWARE LIST |                              |     |
|-----------|--------------------|-----|-----|---------------|------------------------------|-----|
| PART      | DESCRIPTION        | вох | QTY | PART          | DESCRIPTION (FOUND IN BOX 1) | QTY |
| 1         | Lower Leg          | 1   | 2   | Α             | M6 x 12mm Screw              | 28  |
| 2         | Lower Leg          | 1   | 2   | В             | M6 x 25mm Screw              | 18  |
| 3         | Upper Leg          | 1   | 2   | С             | M6 x 35mm Screw              | 2   |
| 4         | Upper Leg          | 1   | 2   | D             | M6 x 50mm Screw              | 4   |
| 5         | Headend            | 1   | 2   | E             | M6 Nut                       | 4   |
| 6         | Side Support       | 1   | 2   | F             | Padding                      | 8   |
| 7         | Side Support       | 1   | 2   | G             | Ø22xM6x15mm                  | 1   |
| 8         | Side Leg           | 1   | 2   | н             | M4                           | 1   |
| 9         | Base Leg           | 1   | 1   | ı             | 60x25mm                      | 1   |
| 10        | Mid Support        | 1   | 2   | J             | Single Slat Cap              | 24  |
| 11        | Side Frame         | 1   | 1   | К             | Double Slat Cap              | 12  |
| 12        | Upper Side Support | 1   | 2   |               |                              | •   |
| 13        | Upper Side Support | 1   | 2   |               |                              |     |
| 14        | Upper Side Support | 1   | 2   | 1             |                              |     |
| 15        | Slat               | 1   | 24  | 1             |                              |     |
|           | 1                  |     |     |               |                              |     |