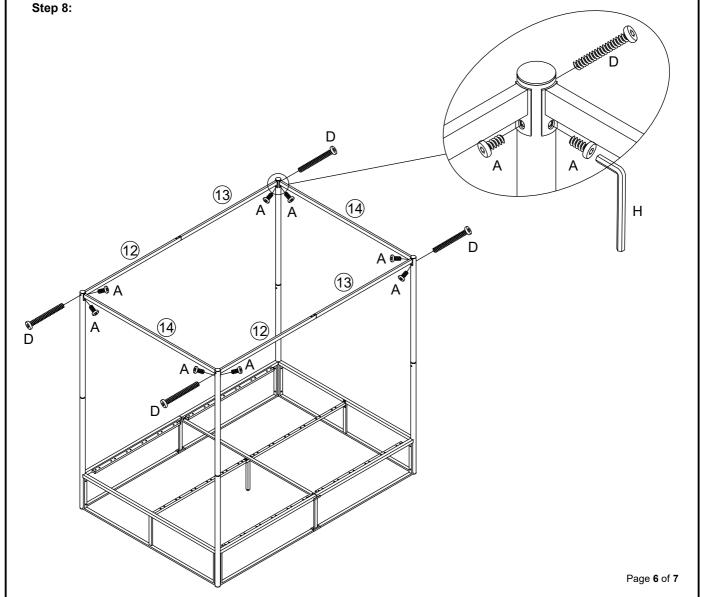

Keep any sharp objects away from the frame.

| PART LIST |                    |     |     | HARDWARE LIST |                              |     |
|-----------|--------------------|-----|-----|---------------|------------------------------|-----|
| PART      | DESCRIPTION        | вох | QTY | PART          | DESCRIPTION (FOUND IN BOX 1) | QTY |
| 1         | Lower Leg          | 1   | 2   | Α             | M6 x 12mm Screw              | 28  |
| 2         | Lower Leg          | 1   | 2   | В             | M6 x 25mm Screw              | 18  |
| 3         | Upper Leg          | 1   | 2   | С             | M6 x 35mm Screw              | 2   |
| 4         | Upper Leg          | 1   | 2   | D             | M6 x 50mm Screw              | 4   |
| 5         | Headend            | 1   | 2   | E             | M6 Nut                       | 4   |
| 6         | Side Support       | 1   | 2   | F             | Padding                      | 8   |
| 7         | Side Support       | 1   | 2   | G             | Ø22xM6x15mm                  | 1   |
| 8         | Side Leg           | 1   | 2   | н             | M4                           | 1   |
| 9         | Base Leg           | 1   | 1   | ı             | 60x25mm                      | 1   |
| 10        | Mid Support        | 1   | 2   | J             | Single Slat Cap              | 24  |
| 11        | Side Frame         | 1   | 1   | К             | Double Slat Cap              | 12  |
| 12        | Upper Side Support | 1   | 2   |               |                              | •   |
| 13        | Upper Side Support | 1   | 2   |               |                              |     |
| 14        | Upper Side Support | 1   | 2   | 1             |                              |     |
| 15        | Slat               | 1   | 24  | 1             |                              |     |
|           | 1                  |     |     |               |                              |     |