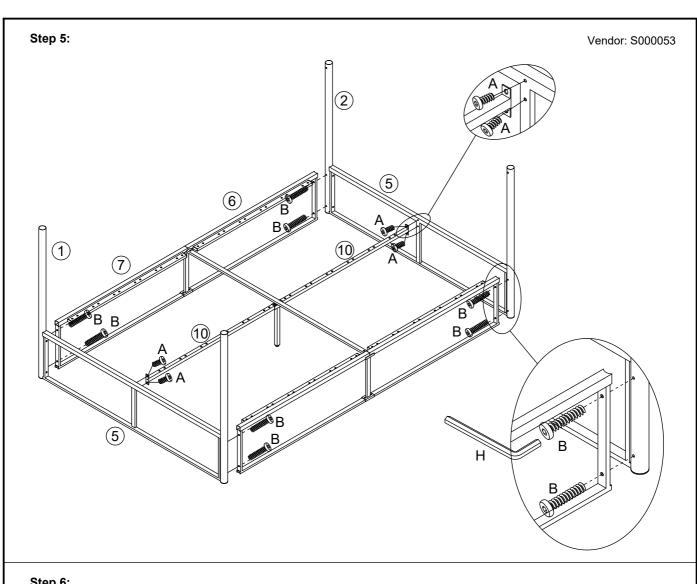

Keep any sharp objects away from the frame.

| PART LIST |                    |     |     | HARDWARE LIST |                              |     |
|-----------|--------------------|-----|-----|---------------|------------------------------|-----|
| PART      | DESCRIPTION        | вох | QTY | PART          | DESCRIPTION (FOUND IN BOX 1) | QTY |
| 1         | Lower Leg          | 1   | 2   | Α             | M6 x 12mm Screw              | 28  |
| 2         | Lower Leg          | 1   | 2   | В             | M6 x 25mm Screw              | 18  |
| 3         | Upper Leg          | 1   | 2   | С             | M6 x 35mm Screw              | 2   |
| 4         | Upper Leg          | 1   | 2   | D             | M6 x 50mm Screw              | 4   |
| 5         | Headend            | 1   | 2   | E             | M6 Nut                       | 4   |
| 6         | Side Support       | 1   | 2   | F             | Padding                      | 8   |
| 7         | Side Support       | 1   | 2   | G             | Ø22xM6x15mm                  | 1   |
| 8         | Side Leg           | 1   | 2   | н             | M4                           | 1   |
| 9         | Base Leg           | 1   | 1   | ı             | 60x25mm                      | 1   |
| 10        | Mid Support        | 1   | 2   | J             | Single Slat Cap              | 24  |
| 11        | Side Frame         | 1   | 1   | К             | Double Slat Cap              | 12  |
| 12        | Upper Side Support | 1   | 2   |               |                              | •   |
| 13        | Upper Side Support | 1   | 2   |               |                              |     |
| 14        | Upper Side Support | 1   | 2   | 1             |                              |     |
| 15        | Slat               | 1   | 24  | 1             |                              |     |
|           | 1                  |     |     |               |                              |     |