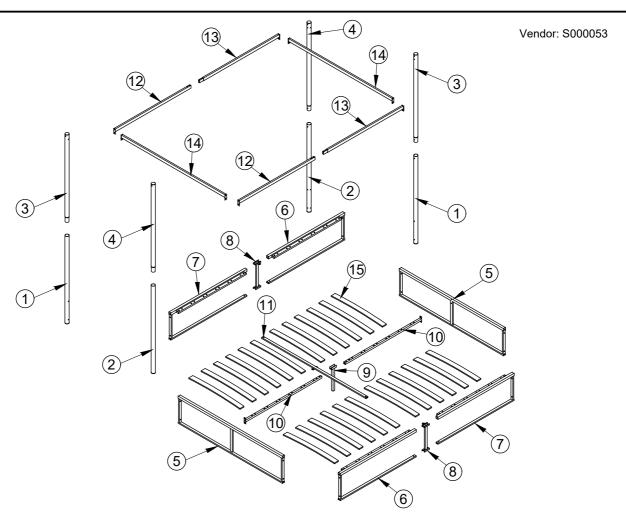

Keep any sharp objects away from the frame.

| PART LIST |                    |     |     | HARDWARE LIST |                              |     |
|-----------|--------------------|-----|-----|---------------|------------------------------|-----|
| PART      | DESCRIPTION        | вох | QTY | PART          | DESCRIPTION (FOUND IN BOX 1) | QTY |
| 1         | Lower Leg          | 1   | 2   | Α             | M6 x 12mm Screw              | 28  |
| 2         | Lower Leg          | 1   | 2   | В             | M6 x 25mm Screw              | 18  |
| 3         | Upper Leg          | 1   | 2   | С             | M6 x 35mm Screw              | 2   |
| 4         | Upper Leg          | 1   | 2   | D             | M6 x 50mm Screw              | 4   |
| 5         | Headend            | 1   | 2   | E             | M6 Nut                       | 4   |
| 6         | Side Support       | 1   | 2   | F             | Padding                      | 8   |
| 7         | Side Support       | 1   | 2   | G             | Ø22xM6x15mm                  | 1   |
| 8         | Side Leg           | 1   | 2   | н             | M4                           | 1   |
| 9         | Base Leg           | 1   | 1   | ı             | 60x25mm                      | 1   |
| 10        | Mid Support        | 1   | 2   | J             | Single Slat Cap              | 24  |
| 11        | Side Frame         | 1   | 1   | К             | Double Slat Cap              | 12  |
| 12        | Upper Side Support | 1   | 2   |               |                              | •   |
| 13        | Upper Side Support | 1   | 2   |               |                              |     |
| 14        | Upper Side Support | 1   | 2   | 1             |                              |     |
| 15        | Slat               | 1   | 24  | 1             |                              |     |
|           | 1                  |     |     |               |                              |     |