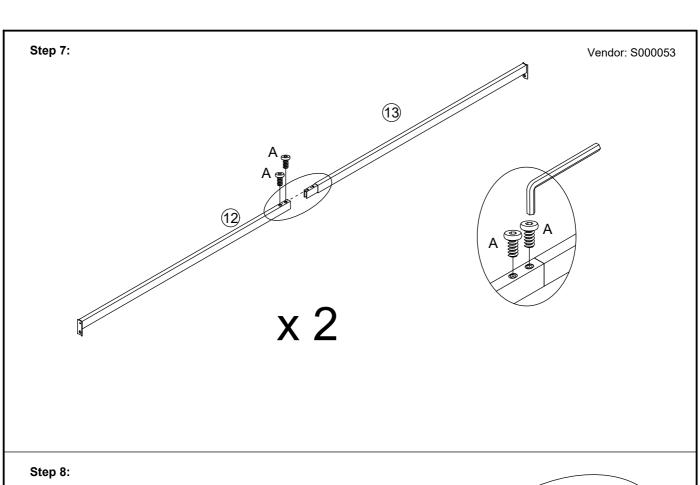

Keep any sharp objects away from the frame.

| PART LIST |                    |     |     | HARDWARE LIST |                              |     |
|-----------|--------------------|-----|-----|---------------|------------------------------|-----|
| PART      | DESCRIPTION        | вох | QTY | PART          | DESCRIPTION (FOUND IN BOX 1) | QTY |
| 1         | Lower Leg          | 1   | 2   | Α             | M6 x 12mm Screw              | 28  |
| 2         | Lower Leg          | 1   | 2   | В             | M6 x 25mm Screw              | 18  |
| 3         | Upper Leg          | 1   | 2   | С             | M6 x 35mm Screw              | 2   |
| 4         | Upper Leg          | 1   | 2   | D             | M6 x 50mm Screw              | 4   |
| 5         | Headend            | 1   | 2   | E             | M6 Nut                       | 4   |
| 6         | Side Support       | 1   | 2   | F             | Padding                      | 8   |
| 7         | Side Support       | 1   | 2   | G             | Ø22xM6x15mm                  | 1   |
| 8         | Side Leg           | 1   | 2   | н             | M4                           | 1   |
| 9         | Base Leg           | 1   | 1   | ı             | 60x25mm                      | 1   |
| 10        | Mid Support        | 1   | 2   | J             | Single Slat Cap              | 24  |
| 11        | Side Frame         | 1   | 1   | К             | Double Slat Cap              | 12  |
| 12        | Upper Side Support | 1   | 2   |               |                              | •   |
| 13        | Upper Side Support | 1   | 2   |               |                              |     |
| 14        | Upper Side Support | 1   | 2   | 1             |                              |     |
| 15        | Slat               | 1   | 24  | 1             |                              |     |
|           | 1                  |     |     |               |                              |     |