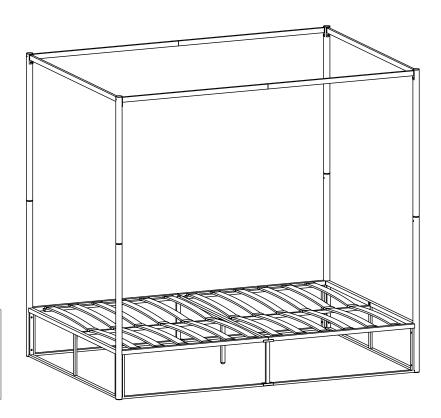

## FARRINGDON 4'6 4 POSTER BED

IMPORTANT: READ THESE INSTRUCTIONS CAREFULLY BEFORE ASSEMBLING OR USING YOUR FARRINGDON 4'6 4 POSTER BED.