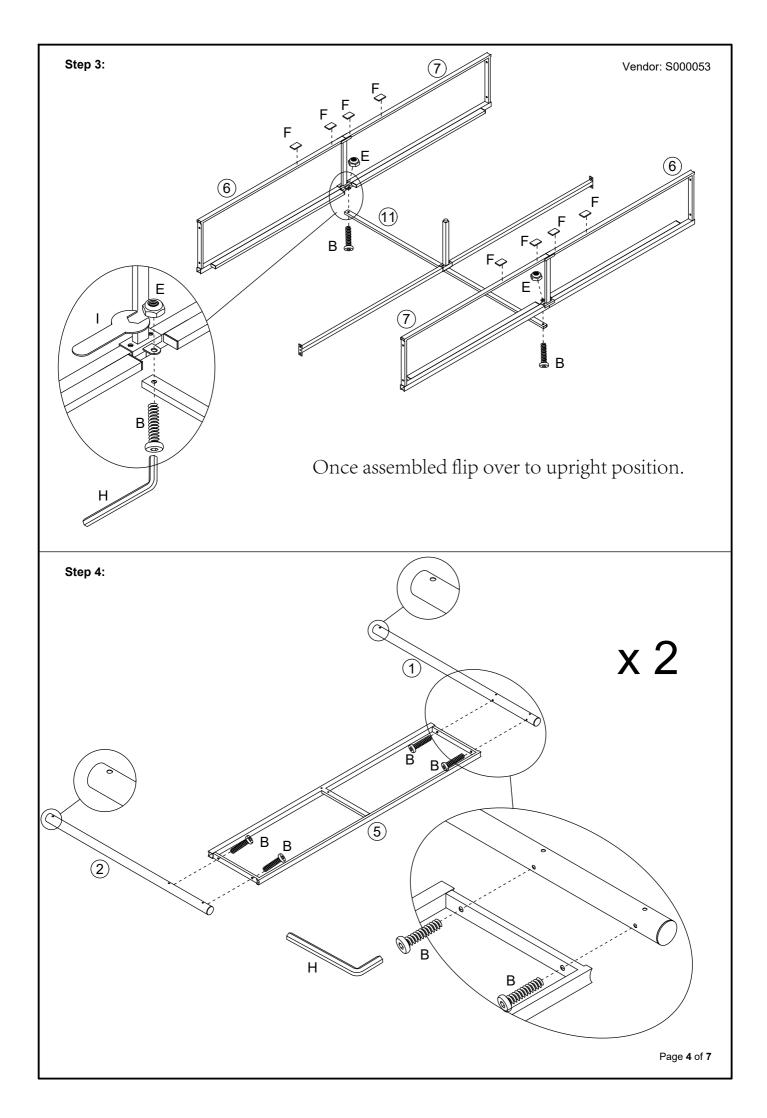

Keep any sharp objects away from the frame.

| PART LIST |                    |     |     | HARDWARE LIST |                              |     |
|-----------|--------------------|-----|-----|---------------|------------------------------|-----|
| PART      | DESCRIPTION        | вох | QTY | PART          | DESCRIPTION (FOUND IN BOX 1) | QTY |
| 1         | Lower Leg          | 1   | 2   | Α             | M6 x 12mm Screw              | 28  |
| 2         | Lower Leg          | 1   | 2   | В             | M6 x 25mm Screw              | 18  |
| 3         | Upper Leg          | 1   | 2   | С             | M6 x 35mm Screw              | 2   |
| 4         | Upper Leg          | 1   | 2   | D             | M6 x 50mm Screw              | 4   |
| 5         | Headend            | 1   | 2   | E             | M6 Nut                       | 4   |
| 6         | Side Support       | 1   | 2   | F             | Padding                      | 8   |
| 7         | Side Support       | 1   | 2   | G             | Ø22xM6x15mm                  | 1   |
| 8         | Side Leg           | 1   | 2   | н             | M4                           | 1   |
| 9         | Base Leg           | 1   | 1   | ı             | 60x25mm                      | 1   |
| 10        | Mid Support        | 1   | 2   | J             | Single Slat Cap              | 24  |
| 11        | Side Frame         | 1   | 1   | К             | Double Slat Cap              | 12  |
| 12        | Upper Side Support | 1   | 2   |               |                              | •   |
| 13        | Upper Side Support | 1   | 2   |               |                              |     |
| 14        | Upper Side Support | 1   | 2   | 1             |                              |     |
| 15        | Slat               | 1   | 24  | 1             |                              |     |
|           | 1                  |     |     |               |                              |     |