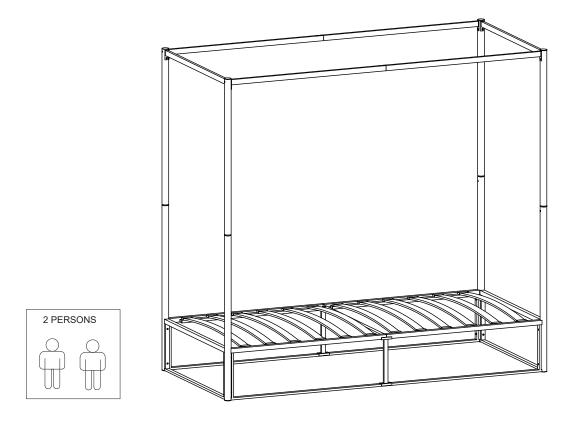

# FARRINGDON 3' 4 POSTER BED

#### HEALTH & SAFETY :

DO NOT jump on this bed frame. DO NOT use this bed frame if any parts are missing, damaged or worn. DO NOT use this bed frame unless all fixings are secured. Please keep small parts out of reach of children. Always use on a level, even surface.

WARNING: If this bed is placed on a non-carpeted floor you must place some protection under all legs to stop the bed frame from moving. If this is not adhered to there is no guarantee if the bed frame collapses.

### CARE & MAINTENANCE:

Assemble in the room of use. Periodically check all screws & fixings to ensure they are secure. DO NOT push the bed frame as this will damage the legs. Always lift the bed with two people to reposition. Keep any sharp objects away from the frame.